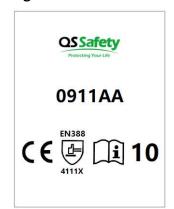

## **EU Declaration of conformity**

**PPE product reference**: 0911AA

**PPE type:** Safety gloves

Cat. Number: II

## Means of Conformity:

NANTONG QIANGSHENG SAFETY PROTECTION TECHNOLOGY CO, LTD. declares that the product of the declaration described is in conformity with the relevant Union harmonization legislation:2016/425, and conforms to standards EN 388:2016, EN 420:2003+A1:2009.